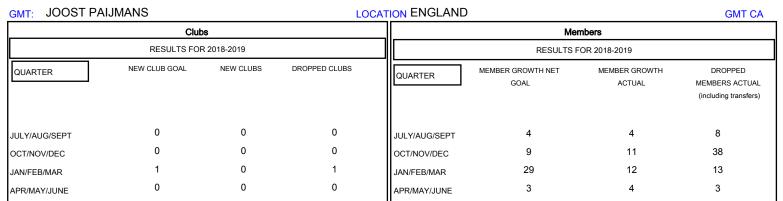

## MONTHLY MEMBERSHIP PROGRESS REPORT

## District 105NE

Results as of: 04/30/2019







| DROPPED CLUBS: 1  DROPPED MEMBERS |    | 14 CLUBS OF 34 ADDED 1 OR MORE<br>NEW MEMBERS | GENDER DISTRIBUTION  MALE 465 (77.37%)  FEMALE 136 (22.63%)  Women Percentage Fiscal Year Goal: 30% |    |
|-----------------------------------|----|-----------------------------------------------|-----------------------------------------------------------------------------------------------------|----|
| DECEASED                          | 6  | CLICK HERE FOR CUMULATIVE  MEMBERSHIP DATA    | TOTAL FAMILY UNIT MEMBERS                                                                           | 57 |
| CLUB CANCELLED                    | 0  |                                               |                                                                                                     | 00 |
|