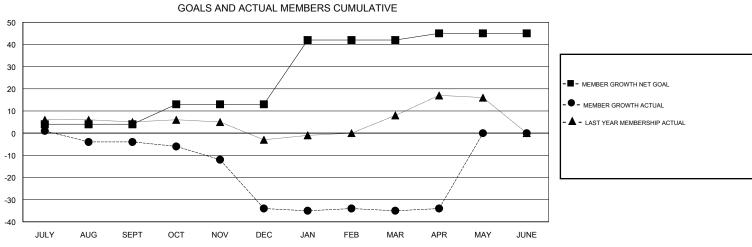

## MONTHLY MEMBERSHIP PROGRESS REPORT

## District 105NE

Results as of: 04/30/2019







| DROPPED CLUBS: 1  DROPPED MEMBERS |    | 14 CLUBS OF 34 ADDED 1 OR MORE<br>NEW MEMBERS | GENDER DISTRIBUTION  MALE 465 (77.37%)  FEMALE 136 (22.63%)  Women Percentage Fiscal Year Goal: 30% |    |
|-----------------------------------|----|-----------------------------------------------|-----------------------------------------------------------------------------------------------------|----|
| DECEASED                          | 6  | CLICK HERE FOR CUMULATIVE  MEMBERSHIP DATA    | TOTAL FAMILY UNIT MEMBERS                                                                           | 57 |
| CLUB CANCELLED                    | 0  |                                               |                                                                                                     | 00 |
| OTHE